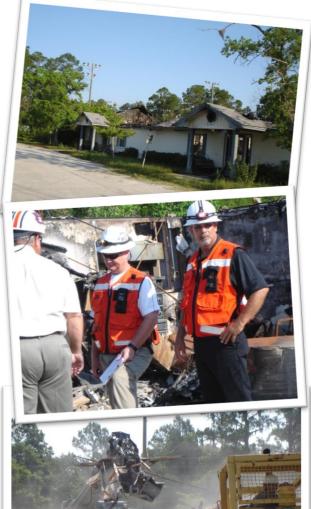

## FMIT Stands by Member to Rebuild Property Destroyed by Fire.

In the aftermath of the early morning fire that caused significant damage to the Senior Citizens Center, the Hamilton County Board of County Commissioners turned to the Florida Municipal Insurance Trust (FMIT) and SynergyNDS for help.

From the initial emergency and demolition services, proactive claims management and comprehensive design build services, the FMIT supported its Member through their exclusive TurnKey Recovery Program<sup>™</sup> managed by SynergyNDS.