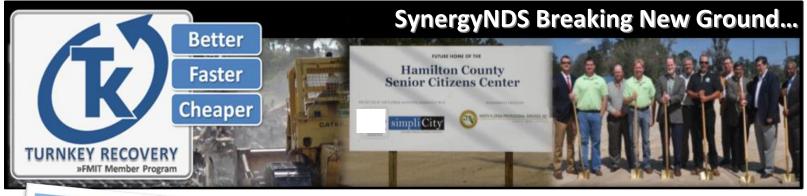

## FMIT Stands by Member to Rebuild Property Destroyed by Fire.

In the aftermath of the early morning fire that caused significant damage to the Senior Citizens Center, the Hamilton County Board of County Commissioners turned to the Florida Municipal Insurance Trust (FMIT) and SynergyNDS for help.

"SynergyNDS directed the recovery efforts on behalf of the County and our Insurance by identifying the scope-of-work, administering the solicitation process and managing build back activities," said Danny Johnson, County Coordinator. "Working as the County's Project Manager, SynergyNDS eliminated our exposure and the need for the County to incur costs and wait for reimbursements from insurance."